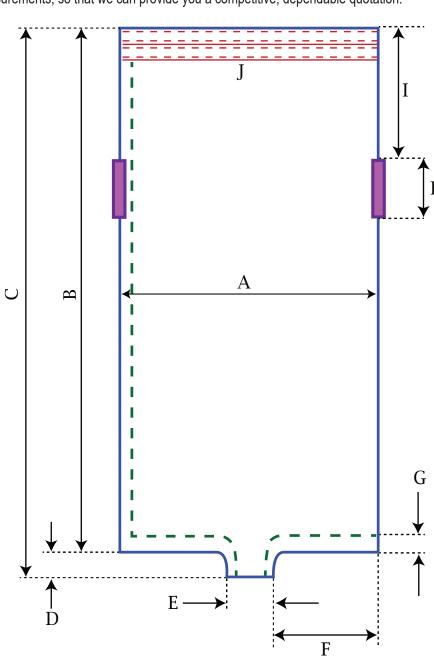

## Pressure Leaf Bag Measurements Please refer to this guide to provide us with accurate measurements, so that we can provide you a competitive, dependable quotation.

| Dimmensions |                           |                         |  |
|-------------|---------------------------|-------------------------|--|
| A           | A Schedule of Widths      |                         |  |
|             | # of Bags                 | Widths (inches)         |  |
|             |                           |                         |  |
|             |                           |                         |  |
|             |                           |                         |  |
|             |                           |                         |  |
| В           |                           | Main Length             |  |
| C           |                           | Total Length with Neck  |  |
| D           |                           | Neck Length             |  |
| E           |                           | Neck Width              |  |
| F           |                           | Neck Distance from Side |  |
| G           |                           | Seam Width              |  |
| Н           |                           | Patch Length            |  |
| I           |                           | Patch Distance from Top |  |
| J           | Yes / No                  | Velcro Closure          |  |
| <b>I</b> Z  |                           | Thickness of Leaf Plate |  |
| K           |                           | THICKHESS OF Leaf Plate |  |
| -           | Corner Type Please Circle |                         |  |
| L           |                           | Radius                  |  |
|             |                           |                         |  |